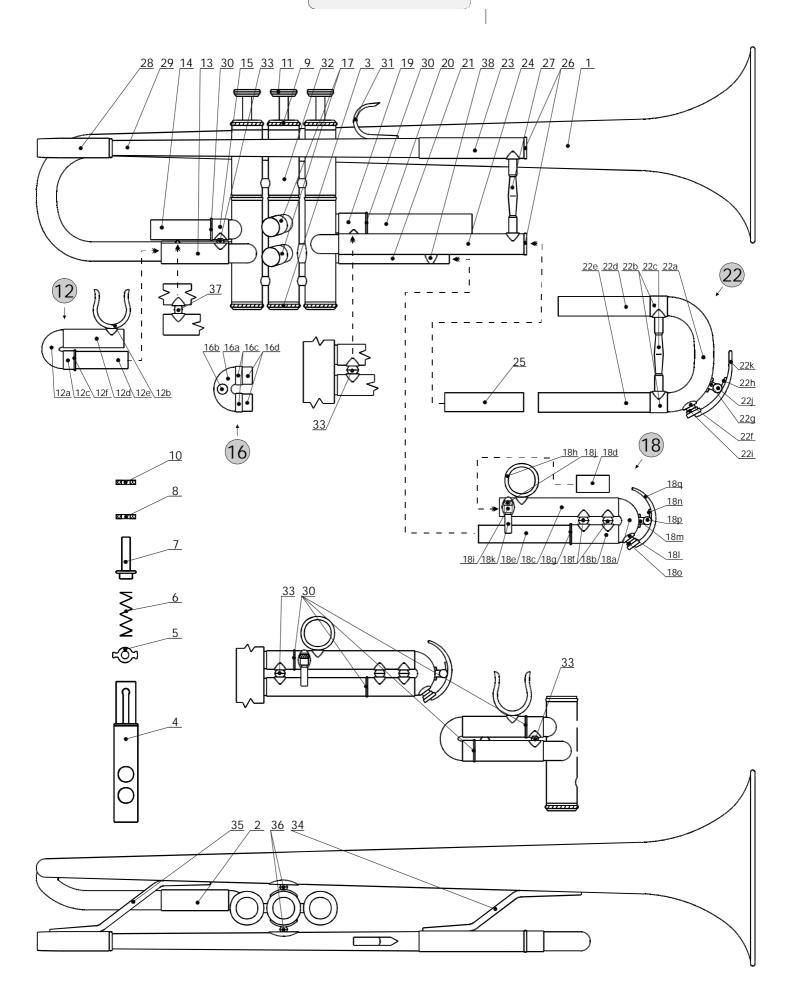

# ATR 831I

#### Parts For AMATI Bb Trumpet ATR 831I.

|                                                                    |                                                                                                                                   | Parts For AMATI Bb Trumpet ATR 8                                                                                                                                                                                                                                                  | 311.                                   |  |  |  |
|--------------------------------------------------------------------|-----------------------------------------------------------------------------------------------------------------------------------|-----------------------------------------------------------------------------------------------------------------------------------------------------------------------------------------------------------------------------------------------------------------------------------|----------------------------------------|--|--|--|
| List #                                                             | # Part #                                                                                                                          | Description                                                                                                                                                                                                                                                                       | Pet ATR 8311.    Note                  |  |  |  |
| 1                                                                  | OZV 831TR L                                                                                                                       | Bell, engraved with the 'Amati Kraslice' Logo.                                                                                                                                                                                                                                    |                                        |  |  |  |
| 2                                                                  | H 089P L                                                                                                                          | Connecting Ring, Bell - to - 1st Valve Casing.                                                                                                                                                                                                                                    |                                        |  |  |  |
| 3                                                                  | V 1/1                                                                                                                             | Bottom Con Josquer                                                                                                                                                                                                                                                                |                                        |  |  |  |
| 3                                                                  | X 141                                                                                                                             | Bottom Cap, lacquer.                                                                                                                                                                                                                                                              |                                        |  |  |  |
|                                                                    | M 131TR 1                                                                                                                         | 1st Valve.                                                                                                                                                                                                                                                                        |                                        |  |  |  |
| 4                                                                  | M 131TR 2                                                                                                                         | 2nd Valve.                                                                                                                                                                                                                                                                        |                                        |  |  |  |
|                                                                    | M 131TR 3                                                                                                                         | 3rd Valve.                                                                                                                                                                                                                                                                        |                                        |  |  |  |
| 5                                                                  | Z 0040                                                                                                                            | Valve Guide.                                                                                                                                                                                                                                                                      |                                        |  |  |  |
| 6                                                                  | P 310T                                                                                                                            | Valve Spring.                                                                                                                                                                                                                                                                     |                                        |  |  |  |
| 7                                                                  | S 153 H                                                                                                                           | Valve Stem Plug.                                                                                                                                                                                                                                                                  |                                        |  |  |  |
| 8                                                                  | G 004BE                                                                                                                           | Valve Stem Plug Felt, Blue.                                                                                                                                                                                                                                                       |                                        |  |  |  |
| 9                                                                  | X 150                                                                                                                             | Top Cap, lacquer.                                                                                                                                                                                                                                                                 |                                        |  |  |  |
| 10                                                                 | G 004BR                                                                                                                           | Finger Button Felt, Brown.                                                                                                                                                                                                                                                        |                                        |  |  |  |
| 11                                                                 | X 139P                                                                                                                            | Finger Button, lacquer.                                                                                                                                                                                                                                                           |                                        |  |  |  |
|                                                                    | CN 004TD 41/                                                                                                                      | •                                                                                                                                                                                                                                                                                 |                                        |  |  |  |
| 12                                                                 | SN 831TR 1K                                                                                                                       | 1st Slide complete, lacquer.                                                                                                                                                                                                                                                      | Outer Tubing to be ordered separately. |  |  |  |
| 12a                                                                | O 006 L                                                                                                                           | 1st Slide Bow.                                                                                                                                                                                                                                                                    |                                        |  |  |  |
|                                                                    | T 303 L                                                                                                                           | 1st Slide Saddle with Plate.                                                                                                                                                                                                                                                      |                                        |  |  |  |
| 12c                                                                | HTA 010 PU3 DL                                                                                                                    | 1st Slide Ferrule (lower).                                                                                                                                                                                                                                                        |                                        |  |  |  |
| 12d                                                                | THA 044 PU3 HL                                                                                                                    | 1st Slide Outer Tubing (upper)                                                                                                                                                                                                                                                    |                                        |  |  |  |
| 12e                                                                | THE 046 MU3 DL                                                                                                                    | 1st Slide Inner Tubing (lower).                                                                                                                                                                                                                                                   |                                        |  |  |  |
| 12f                                                                | DK 001                                                                                                                            | 1st Slide Bumper (1 of 2pcs).                                                                                                                                                                                                                                                     |                                        |  |  |  |
| 13                                                                 | THA 044 PU3 DL                                                                                                                    | 1st Slide Outer Tubing (lower)                                                                                                                                                                                                                                                    |                                        |  |  |  |
| 14                                                                 | THE 046 MU3 HL                                                                                                                    | 1st Slide Inner Tubing (upper).                                                                                                                                                                                                                                                   |                                        |  |  |  |
| 15                                                                 | HTA 010 PU3 HL                                                                                                                    | 1st Slide Ferrule (upper).                                                                                                                                                                                                                                                        |                                        |  |  |  |
| 16                                                                 | SN 831TR 2K                                                                                                                       | 2nd Slide complete, lacquer.                                                                                                                                                                                                                                                      | Outer Tubing to be ordered separately. |  |  |  |
| 16a                                                                | O 006 L                                                                                                                           | 2nd Slide Bow.                                                                                                                                                                                                                                                                    | 5 1 5                                  |  |  |  |
|                                                                    | S 497 L                                                                                                                           | 2nd Slide Bow Knob.                                                                                                                                                                                                                                                               |                                        |  |  |  |
|                                                                    | HTA 005 PU3 L                                                                                                                     | 2nd Slide Ferrule (1 of 2pcs).                                                                                                                                                                                                                                                    |                                        |  |  |  |
|                                                                    | THE 010 MU3 L                                                                                                                     | 2nd Slide Inner Tubing (1 of 2pcs).                                                                                                                                                                                                                                               |                                        |  |  |  |
|                                                                    | THA 011 PU3 L                                                                                                                     | 2nd Slide Outer Tubing (1 of 2pcs).                                                                                                                                                                                                                                               |                                        |  |  |  |
| 17                                                                 |                                                                                                                                   |                                                                                                                                                                                                                                                                                   | Outon Tubing to be andered compatible  |  |  |  |
| 18                                                                 | SN 831TR 3K                                                                                                                       | 3rd Slide complete, lacquer.                                                                                                                                                                                                                                                      | Outer Tubing to be ordered separately. |  |  |  |
| 18a                                                                | O 006 L                                                                                                                           | 3rd Slide Bow.                                                                                                                                                                                                                                                                    |                                        |  |  |  |
|                                                                    | HTA 035 PU3 L                                                                                                                     | 3rd Slide Ferrule, long.                                                                                                                                                                                                                                                          |                                        |  |  |  |
| 18c                                                                | THA 091 PU3 L                                                                                                                     | 3rd Slide Outer Tubing, long.                                                                                                                                                                                                                                                     |                                        |  |  |  |
| 18d                                                                | THE 016 MU3 L                                                                                                                     | 3rd Slide Outer Tubing Insert.                                                                                                                                                                                                                                                    |                                        |  |  |  |
| 18e                                                                | THE 101 MU3 L                                                                                                                     | 3rd Slide Inner Tubing, long.                                                                                                                                                                                                                                                     |                                        |  |  |  |
| 18f                                                                | A UX 0045S MM L                                                                                                                   | 3rd Slide Brace with Plates (1 of 2pcs).                                                                                                                                                                                                                                          |                                        |  |  |  |
| 18g                                                                | DK 001                                                                                                                            | 3rd Slide Bumper (1 of 2pcs).                                                                                                                                                                                                                                                     |                                        |  |  |  |
| 18h                                                                | T 304 L                                                                                                                           | 3rd Slide Tuning Finger Ring with Plate.                                                                                                                                                                                                                                          |                                        |  |  |  |
| 18i                                                                | T 295 L                                                                                                                           | 3rd Slide Stopper with Plate.                                                                                                                                                                                                                                                     |                                        |  |  |  |
| 18j                                                                | S 029                                                                                                                             | 3rd Slide Stopper Screw, lacquer.                                                                                                                                                                                                                                                 |                                        |  |  |  |
| 18k                                                                | DK 004                                                                                                                            | 3rd Slide Stopper Screw Protecting Bumper.                                                                                                                                                                                                                                        |                                        |  |  |  |
| 181                                                                | S 499 L                                                                                                                           | 3rd Slide Waterkey Nipple.                                                                                                                                                                                                                                                        |                                        |  |  |  |
|                                                                    | P 373 L                                                                                                                           | 3rd Slide Waterkey Saddle.                                                                                                                                                                                                                                                        |                                        |  |  |  |
| -                                                                  | P 312                                                                                                                             | Waterkey Spring.                                                                                                                                                                                                                                                                  |                                        |  |  |  |
|                                                                    | KOREK VK 4*8.5                                                                                                                    | Waterkey Cork.                                                                                                                                                                                                                                                                    |                                        |  |  |  |
|                                                                    | S 063                                                                                                                             | Waterkey Screw, lacquer.                                                                                                                                                                                                                                                          |                                        |  |  |  |
|                                                                    | VKM 044                                                                                                                           | 3rd Slide Waterkey Lever.                                                                                                                                                                                                                                                         |                                        |  |  |  |
| 10Q<br>**                                                          | VKM 044<br>VKM 044 K                                                                                                              | 3d Slide Waterkey Assy. complete (List # 18n-18q), lacquer.                                                                                                                                                                                                                       |                                        |  |  |  |
|                                                                    |                                                                                                                                   |                                                                                                                                                                                                                                                                                   |                                        |  |  |  |
| 19                                                                 | HTA 018 PU3 L                                                                                                                     | 3rd Slide Ferrule, short.                                                                                                                                                                                                                                                         |                                        |  |  |  |
|                                                                    | THE 085 MU3 L                                                                                                                     | 3rd Slide Inner Tubing, short.                                                                                                                                                                                                                                                    |                                        |  |  |  |
|                                                                    | THA 074 PU3 L                                                                                                                     | 3rd Slide Outer Tubing, short.                                                                                                                                                                                                                                                    |                                        |  |  |  |
|                                                                    | LS 831TR K                                                                                                                        | Tuning Slide complete, lacquer.                                                                                                                                                                                                                                                   | Outer Tubing to be ordered separately. |  |  |  |
| 22a                                                                |                                                                                                                                   |                                                                                                                                                                                                                                                                                   | 5 1 5                                  |  |  |  |
|                                                                    | O 093AZ L                                                                                                                         | Tuning Slide Bow.                                                                                                                                                                                                                                                                 |                                        |  |  |  |
| 22b                                                                | O 093AZ L<br>HTA 012 PU3 L                                                                                                        | Tuning Slide Ferrule (1 of 2pcs).                                                                                                                                                                                                                                                 |                                        |  |  |  |
| 22b<br>22c                                                         | O 093AZ L<br>HTA 012 PU3 L<br>A 626 L                                                                                             |                                                                                                                                                                                                                                                                                   |                                        |  |  |  |
| 22b<br>22c                                                         | O 093AZ L<br>HTA 012 PU3 L                                                                                                        | Tuning Slide Ferrule (1 of 2pcs).                                                                                                                                                                                                                                                 |                                        |  |  |  |
| 22b<br>22c<br>22d                                                  | O 093AZ L<br>HTA 012 PU3 L<br>A 626 L                                                                                             | Tuning Slide Ferrule (1 of 2pcs).<br>Tuning Slide Brace with Plates.                                                                                                                                                                                                              |                                        |  |  |  |
| 22b<br>22c<br>22d<br>22e                                           | O 093AZ L<br>HTA 012 PU3 L<br>A 626 L<br>THE 069 MU3 L                                                                            | Tuning Slide Ferrule (1 of 2pcs).    Tuning Slide Brace with Plates.    Tuning Slide Inner Tubing, short.                                                                                                                                                                         |                                        |  |  |  |
| 22b<br>22c<br>22d<br>22e<br>22f                                    | O 093AZ L<br>HTA 012 PU3 L<br>A 626 L<br>THE 069 MU3 L<br>THE 082 MU3 L                                                           | Tuning Slide Ferrule (1 of 2pcs).    Tuning Slide Brace with Plates.    Tuning Slide Inner Tubing, short.    Tuning Slide Inner Tubing, long.    Tuning Slide Waterkey Nipple.                                                                                                    |                                        |  |  |  |
| 22b<br>22c<br>22d<br>22e<br>22f<br>22g                             | O 093AZ L<br>HTA 012 PU3 L<br>A 626 L<br>THE 069 MU3 L<br>THE 082 MU3 L<br>S 498 L                                                | Tuning Slide Ferrule (1 of 2pcs).    Tuning Slide Brace with Plates.    Tuning Slide Inner Tubing, short.    Tuning Slide Inner Tubing, long.    Tuning Slide Waterkey Nipple.    Tuning Slide Waterkey Saddle.                                                                   |                                        |  |  |  |
| 22b<br>22c<br>22d<br>22e<br>22f<br>22g                             | O 093AZ L<br>HTA 012 PU3 L<br>A 626 L<br>THE 069 MU3 L<br>THE 082 MU3 L<br>S 498 L<br>P 372 L<br>P 312                            | Tuning Slide Ferrule (1 of 2pcs).    Tuning Slide Brace with Plates.    Tuning Slide Inner Tubing, short.    Tuning Slide Inner Tubing, long.    Tuning Slide Waterkey Nipple.    Tuning Slide Waterkey Saddle.    Waterkey Spring.                                               |                                        |  |  |  |
| 22b<br>22c<br>22d<br>22e<br>22f<br>22g<br>22h<br>22h               | O 093AZ L<br>HTA 012 PU3 L<br>A 626 L<br>THE 069 MU3 L<br>THE 082 MU3 L<br>S 498 L<br>P 372 L<br>P 312<br>KOREK VK 4*8.5          | Tuning Slide Ferrule (1 of 2pcs).    Tuning Slide Brace with Plates.    Tuning Slide Inner Tubing, short.    Tuning Slide Inner Tubing, long.    Tuning Slide Waterkey Nipple.    Tuning Slide Waterkey Saddle.    Waterkey Spring.    Waterkey Cork.                             |                                        |  |  |  |
| 22b<br>22c<br>22d<br>22e<br>22f<br>22g<br>22h<br>22h<br>22i<br>22j | O 093AZ L<br>HTA 012 PU3 L<br>A 626 L<br>THE 069 MU3 L<br>THE 082 MU3 L<br>S 498 L<br>P 372 L<br>P 312<br>KOREK VK 4*8.5<br>S 063 | Tuning Slide Ferrule (1 of 2pcs).    Tuning Slide Brace with Plates.    Tuning Slide Inner Tubing, short.    Tuning Slide Inner Tubing, long.    Tuning Slide Waterkey Nipple.    Tuning Slide Waterkey Saddle.    Waterkey Spring.    Waterkey Cork.    Waterkey Screw, lacquer. |                                        |  |  |  |
| 22b<br>22c<br>22d<br>22e<br>22f<br>22g<br>22h<br>22h               | O 093AZ L<br>HTA 012 PU3 L<br>A 626 L<br>THE 069 MU3 L<br>THE 082 MU3 L<br>S 498 L<br>P 372 L<br>P 312<br>KOREK VK 4*8.5          | Tuning Slide Ferrule (1 of 2pcs).    Tuning Slide Brace with Plates.    Tuning Slide Inner Tubing, short.    Tuning Slide Inner Tubing, long.    Tuning Slide Waterkey Nipple.    Tuning Slide Waterkey Saddle.    Waterkey Spring.    Waterkey Cork.                             |                                        |  |  |  |

| 23 | THA 072 PU3 L   | Tuning Slide Outer Tubing, short.                                 |                                  |
|----|-----------------|-------------------------------------------------------------------|----------------------------------|
| 24 | THA 125 PU3 L   | Tuning Slide Outer Tubing long.                                   |                                  |
| 25 | THE 044 MU3 L   | Tuning Slide Outer Tubing Insert.                                 |                                  |
| 26 | S 108P L        | Tuning Slide Outer Tubing Ring (1 of 2pcs).                       |                                  |
| 27 | A 626 L         | Tuning Slide Outer Tubing Brace with Plates.                      |                                  |
| 28 | U 308TR L       | Mouthpiece Receiver, engraved with Model Number.                  |                                  |
| 29 | D 235 L         | Mouthpipe.                                                        |                                  |
|    | ESO 831TR L     | Mouthpipe complete with Mouthpiece Receiver.                      |                                  |
| 30 | DK 001          | 1st Slide Bumper (1 of 2pcs).                                     |                                  |
|    |                 | 3rd Slide Bumper (1 of 2pcs).                                     |                                  |
| 31 | F 013 L         | Mouthpipe Right Hand Pinky Hook.                                  |                                  |
| 32 | PS 213TR L      | Valve Casing Assy. without Slides.                                | Valves to be ordered separately. |
|    | SP 831TR L      | Valve Casing Assy. complete with Slides.                          | Valves to be ordered separately. |
| 33 | A UX 0045S MM L | 1st Slide Brace with Plates.                                      | Brace Length to be specified.    |
|    |                 | 3rd Slide Brace with Plates.                                      |                                  |
| 34 | A 233 L         | Bell - to - Tuning Slide Brace.                                   | Brace Length to be specified.    |
| 35 | A 234 L         | Bell - to - Mouthpiece Receiver Brace.                            | Brace Length to be specified.    |
| 36 | A 625 L         | Brace with Plates, Mouthpipe - to - 2nd Valve Casing.             | Brace Length to be specified.    |
|    |                 | Brace with Plates, Bell - to - 2nd Valve Casing.                  | Brace Length to be specified.    |
| 37 | A UX 0076B MM L | Brace with Plates, Bell - to - 1st Slide.                         | Brace Length to be specified.    |
| 38 | A UX 0100B MM L | Brace with Plates, Tuning Slide - to - 3rd Slide (Stopper Brace). | Brace Length to be specified.    |