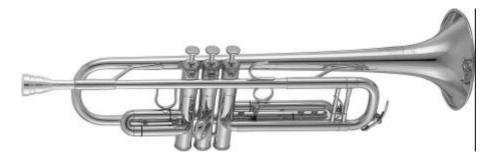

### Bb Trumpet ATR 8311

### AMATI Bb Trumpet ATR 8311

professional model, 3 valves, bore 11.7mm, bell 132mm, 2 waterkeys, 3rd slide tuning finger ring, 1st slide thumb saddle, nickel-silver trimmings, hand made bell, 2 tuning slide braces, lacquer, silver-plated mouthpiece # 7C, deluxe wood case # 6703.